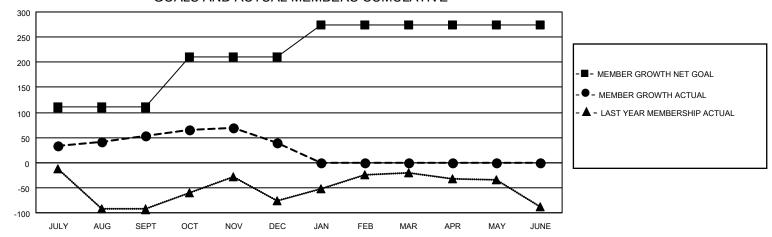

## District 322C5

| Clubs                 |               |           |               | Members               |                         |                         |                                                    |
|-----------------------|---------------|-----------|---------------|-----------------------|-------------------------|-------------------------|----------------------------------------------------|
| RESULTS FOR 2022-2023 |               |           |               | RESULTS FOR 2022-2023 |                         |                         |                                                    |
| QUARTER               | NEW CLUB GOAL | NEW CLUBS | DROPPED CLUBS | QUARTER MEM           | IBER GROWTH NET<br>GOAL | MEMBER GROWTH<br>ACTUAL | DROPPED<br>MEMBERS ACTUAL<br>(including transfers) |
| JULY/AUG/SEPT         | 2             | 1         | 0             | JULY/AUG/SEPT         | 110                     | 64                      | 8                                                  |
| OCT/NOV/DEC           | 2             | 0         | 1             | OCT/NOV/DEC           | 100                     | 30                      | 43                                                 |
| JAN/FEB/MAR           | 1             | 0         | 0             | JAN/FEB/MAR           | 65                      | 0                       | 0                                                  |
| APR/MAY/JUNE          | 0             | 0         | 0             | APR/MAY/JUNE          | 0                       | 0                       | 0                                                  |

#### GOALS AND ACTUAL MEMBERS CUMULATIVE

| DROPPED CLUBS: 1 |    | 17 CLUBS OF 46 ADDED 1 OR<br>MORE NEW MEMBERS | GENDER DISTRIBUTION                 |              |  |
|------------------|----|-----------------------------------------------|-------------------------------------|--------------|--|
|                  |    | WORL NEW WEINBERG                             | MALE                                | 856 (58.31%) |  |
|                  |    |                                               | FEMALE 612 (41.69%)                 |              |  |
| DROPPED MEMBERS  |    |                                               | NON BINARY                          | 0 (0.00%)    |  |
|                  |    |                                               | PREFER NOT TO ANSWER                | 0 (0.00%)    |  |
| DECEASED         | 1  |                                               |                                     |              |  |
| CLUB CANCELLED   | 9  | CLICK HERE FOR CUMULATIVE                     | TOTAL FAMILY UNIT MEMBERS 1,214     |              |  |
| OTHER            | 41 | MEMBERSHIP DATA                               |                                     |              |  |
| TOTAL            | 51 |                                               | FAMILY MEMBERS PAYING HALF DUES 867 |              |  |
|                  |    |                                               |                                     |              |  |