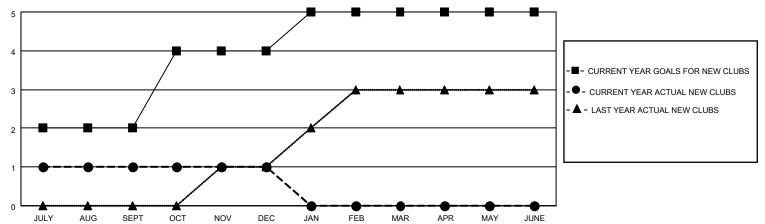

## District 322C5

| Clubs                 |               |           |               | Members               |                         |                         |                                                    |
|-----------------------|---------------|-----------|---------------|-----------------------|-------------------------|-------------------------|----------------------------------------------------|
| RESULTS FOR 2022-2023 |               |           |               | RESULTS FOR 2022-2023 |                         |                         |                                                    |
| QUARTER               | NEW CLUB GOAL | NEW CLUBS | DROPPED CLUBS | QUARTER MEM           | IBER GROWTH NET<br>GOAL | MEMBER GROWTH<br>ACTUAL | DROPPED<br>MEMBERS ACTUAL<br>(including transfers) |
| JULY/AUG/SEPT         | 2             | 1         | 0             | JULY/AUG/SEPT         | 110                     | 64                      | 8                                                  |
| OCT/NOV/DEC           | 2             | 0         | 1             | OCT/NOV/DEC           | 100                     | 30                      | 43                                                 |
| JAN/FEB/MAR           | 1             | 0         | 0             | JAN/FEB/MAR           | 65                      | 0                       | 0                                                  |
| APR/MAY/JUNE          | 0             | 0         | 0             | APR/MAY/JUNE          | 0                       | 0                       | 0                                                  |

### GOALS AND ACTUAL NEW CLUBS CUMULATIVE